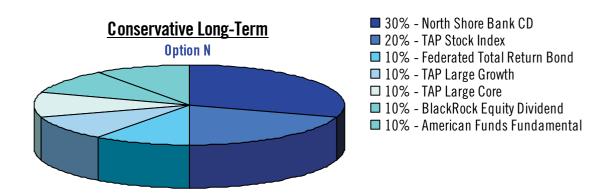

## **MODEL PORTFOLIOS**

To assist the participant, who may be uncertain as to how to invest their savings, we offer the following Model Portfolios. Each portfolio carries its own degree of risk. Use the portfolio descriptions below to assist you in selecting options which will satisfy your person financial objectives.