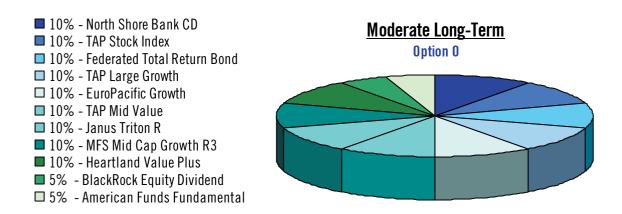

## **MODEL PORTFOLIOS**

To assist the participant, who may be uncertain as to how to invest their savings, we offer the following Model Portfolios. Each portfolio carries its own degree of risk. Use the portfolio descriptions below to assist you in selecting options which will satisfy your person financial objectives.