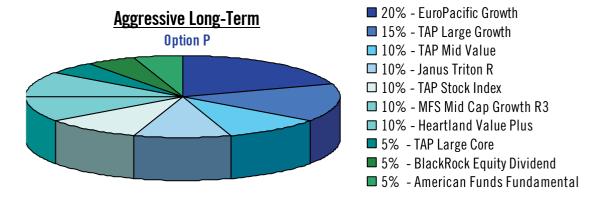

## **MODEL PORTFOLIOS**

To assist the participant, who may be uncertain as to how to invest their savings, we offer the following Model Portfolios. Each portfolio carries its own degree of risk. Use the portfolio descriptions below to assist you in selecting options which will satisfy your person financial objectives.