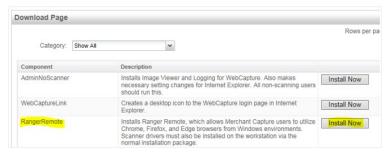

- 5. Select **Download Page** from drop-down menu.
- 6. Find the type of scanner that is being used. Select **Install Now.**

 Click on the ellipse (Microsoft Edge) or the caret (Google Chrome) in the lower left hand side of the screen and select Show in Folder.

- 10. Return to Download Page.
- 11. Find **Ranger Remote** and select **Install Now**.

 Click on the ellipse (Microsoft Edge) or the caret (Google Chrome) in the lower left hand side of the screen and select Show in Folder.