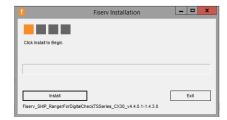

8. A Windows Explorer pop-up box will show the file name and location.

9. Right click on the file and select **Run as administrator**. The file will begin the installation process. Click **Install** and then **Exit** once completed.