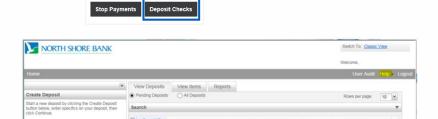

Accounts

**Checks & Deposits** 

- 2. Select **Checks & Deposits** from top menu.
- 3. Click Deposit Checks.
- When the Remote Deposit window opens, select Help from top right.

Payments & Transfers

**Checks & Deposits** 