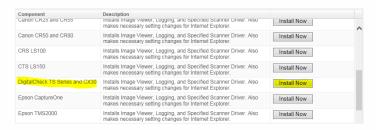

- 5. Select **Download Page** from drop-down menu.
- 6. Find the type of scanner that is being used. Select **Install Now.**

 Click on the ellipse (Microsoft Edge) or the caret (Google Chrome) in the lower left hand side of the screen and select Show in Folder.