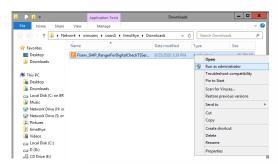

8. A Windows Explorer pop-up box will show the file name and location.

9. Right click on the file and select **Run as administrator**. The file will begin the installation process. Click **Install** and then **Exit** once completed.