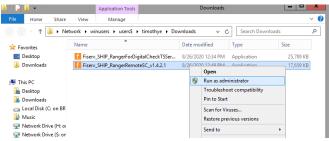

8. A Windows Explorer pop-up box will show the file name and location.

9. Right click on the file and select **Run as administrator**. The file will begin the installation process. Click **Install** and then **Exit** once completed.