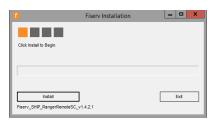

8. A Windows Explorer pop-up box will show the file name and location.

9. Right click on the file and select **Run as administrator**. The file will begin the installation process. Click **Install** and then **Exit** once completed.

13. A Windows Explorer pop-up box will show the file name and location.

- 14. Right click on the file and select Run as administrator. The file will begin the installation process. Click Install and then Exit once completed.
- 15. Close the Remote Deposit window out.
- 16. Log out of the North Shore Bank website.
- 17. Restart your computer.
- 18. Plug the scanner into your computer and into a power source.
- 19. Log back into northshorebank.com and your scanner should be ready for use.