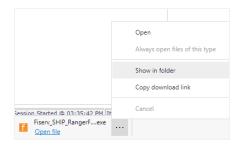

- 5. Select **Download Page** from drop-down menu.
- 6. Find the type of scanner that is being used. Select **Install Now.**

 Click on the ellipse (Microsoft Edge) or the caret (Google Chrome) in the lower left hand side of the screen and select Show in Folder.

- 10. Return to Download Page.
- 11. Find **Ranger Remote** and select **Install Now**.

 Click on the ellipse (Microsoft Edge) or the caret (Google Chrome) in the lower left hand side of the screen and select Show in Folder.