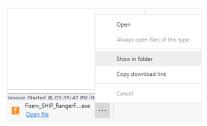

- 5. Select **Download Page** from drop-down menu.
- 6. Find the type of scanner that is being used. Select **Install Now.**

 Click on the ellipse (Microsoft Edge) or the caret (Google Chrome) in the lower left hand side of the screen and select Show in Folder.